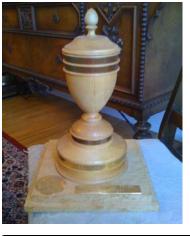

#### **ROLAND PALMEDO TROPHY HISTORY**

In 1936, the first invitational down hill race was sponsored by the Amateur Ski Club and Roland Palmedo. It was a four club race (Amateur Ski Club, Dartmouth Outing Club, Mt. Graylock Outing Club and Willams College Ski Club).

In 1937, the Council purchased a large Vermont Maple Trophy through the efforts of Roland Palmedo, to be known as the Council Challenge Cup. This was to be emblematic of the team championship of the New York City Ski Council.

In 1999, the trophy needed extensive repair. In this process the cup was misplaced and never recovered.

In 2003, the council purchased a new trophy. It is also made from Vermont Maple. With the excellent record keeping of the race results by Ewald Mathis from the German Ski Club, the history was recovered. The original shape was copied from a photo. A large base was added to hold the history from 1936 to present and future. The trophy was produced by the efforts of Fritz Krug from the German Ski Club, New York.