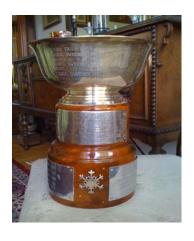

#### **MNYSC First Race History:**

In 1936, the first invitational down hill race was sponsored by the Amateur Ski Club and Roland Palmedo. It was a four club race (Amateur Ski Club, Dartmouth Outing Club, Mt. Graylock Outing Club and Willams College Ski Club). In 1937, the Council purchased a large Vermont Maple Trophy through the efforts of Roland Palmedo, to be known as the Council Challenge Cup.

This was to be emblematic of the team championship of the New York City Ski Council.

In 1999, the trophy needed extensive repair. In this process the cup was misplaced and never recovered. In 2003, the council purchased a new trophy. It is also made from Vermont Maple.

With the excellent record keeping of the race results by Ewald Mathis from the German Ski Club, the history was recovered. The original shape was copied from a photo.

A large base was added to hold the history from 1936 to present and future.

The trophy was produced by the efforts of Fritz Krug from the German Ski Club, New York.

(Fritz Krug was born in January 1928 and passed away in October 2019 at age 91)

(In 1943, 1944 and 1945 no race was held due to World War II) (In 2021 and 2022 no race was held due to the COVID Pandemic)

In 1937, the Council purchased a large Vermont Maple Trophy through the efforts of Roland Palmedo, to be known as the Council Challenge Cup. This was to be emblematic of the team championship of the New York City Ski Council.

In 1999, the trophy needed extensive repair. In this process the cup was misplaced and never recovered.

In 2003, the council purchased a new trophy. It is also made from Vermont Maple. With the excellent record keeping of the race results by Ewald Mathis from the German Ski Club, the history was recovered. The original shape was copied from a photo. A large base was added to hold the history from 1936 to present and future. The trophy was produced by the efforts of Fritz Krug from the German Ski Club, New York.