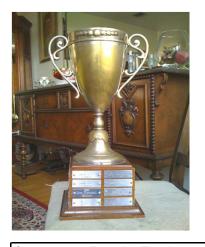

#### **MNYSC First Race History:**

In 1936, the first invitational down hill race was sponsored by the Amateur Ski Club and Roland Palmedo. It was a four club race (Amateur Ski Club, Dartmouth Outing Club, Mt. Graylock Outing Club and Willams College Ski Club). In 1937, the Council purchased a large Vermont Maple Trophy through the efforts of Roland Palmedo, to be known as the Council Challenge Cup.

In 1937, the Council purchased a large Vermont Maple Trophy through the efforts of Roland Palmedo, to be known as the Council Challenge Cup. This was to be emblematic of the team championship of the New York City Ski Council.

In 1999, the trophy needed extensive repair. In this process the cup was misplaced and never recovered.

In 2003, the council purchased a new trophy. It is also made from Vermont Maple. With the excellent record keeping of the race results by Ewald Mathis from the German Ski Club, the history was recovered. The original shape was copied from a photo. A large base was added to hold the history from 1936 to present and future. The trophy was produced by the efforts of Fritz Krug from the German Ski Club, New York.