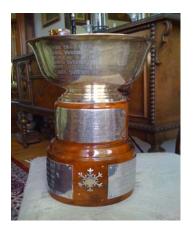

#### **MNYSC First Race History:**

In 1936, the first invitational down hill race was sponsored by the Amateur Ski Club and Roland Palmedo. It was a four club race (Amateur Ski Club, Dartmouth Outing Club, Mt. Graylock Outing Club and Willams College Ski Club). In 1937, the Council purchased a large Vermont Maple Trophy through the efforts of Roland Palmedo, to be known as the Council Challenge Cup.

This was to be emblematic of the team championship of the New York City Ski Council.

In 1999, the trophy needed extensive repair. In this process the cup was misplaced and never recovered. In 2003, the council purchased a new trophy. It is also made from Vermont Maple.

With the excellent record keeping of the race results by Ewald Mathis from the German Ski Club, the history was recovered. The original shape was copied from a photo.

A large base was added to hold the history from 1936 to present and future.

The trophy was produced by the efforts of Fritz Krug from the German Ski Club, New York.

(Fritz Krug was born in January 1928 and passed away in October 2019 at age 91)

(In 1943, 1944 and 1945 no race was held due to World War II) (In 2021 and 2022 no race was held due to the COVID Pandemic)