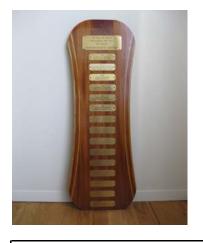

#### **MNYSC First Race History:**

In 1936, the first invitational down hill race was sponsored by the Amateur Ski Club and Roland Palmedo. It was a four club race (Amateur Ski Club, Dartmouth Outing Club, Mt. Graylock Outing Club and Willams College Ski Club). In 1937, the Council purchased a large Vermont Maple Trophy through the efforts of Roland Palmedo, to be known as the Council Challenge Cup.

This was to be emblematic of the team championship of the New York City Ski Council.

In 1999, the trophy needed extensive repair. In this process the cup was misplaced and never recovered. In 2003, the council purchased a new trophy. It is also made from Vermont Maple.

With the excellent record keeping of the race results by Ewald Mathis from the German Ski Club, the history was recovered. The original shape was copied from a photo.

A large base was added to hold the history from 1936 to present and future.

The trophy was produced by the efforts of Fritz Krug from the German Ski Club, New York.

(Fritz Krug was born in January 1928 and passed away in October 2019 at age 91)

(In 1943, 1944 and 1945 no race was held due to World War II) (In 2021 and 2022 no race was held due to the COVID Pandemic)