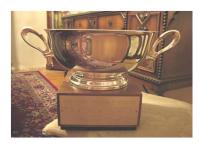

#### **ROLAND PALMEDO TROPHY HISTORY**

In 1936, the first invitational down hill race was sponsored by the Amateur Ski Club and Roland Palmedo. It was a four club race (Amateur Ski Club, Dartmouth Outing Club, Mt. Graylock Outing Club and Willams College Ski Club).

In 1937, the Council purchased a large Vermont Maple Trophy through the efforts of Roland Palmedo, to be known as the Council Challenge Cup. This was to be emblematic of the team championship of the New York City Ski Council.

In 1999, the trophy needed extensive repair. In this process the cup was misplaced and never recovered.

In 2003, the council purchased a new trophy. It is also made from Vermont Maple. With the excellent record keeping of the race results by Ewald Mathis from the German Ski Club, the history was recovered. The original shape was copied from a photo. A large base was added to hold the history from 1936 to present and future. The trophy was produced by the efforts of Fritz Krug from the German Ski Club, New York.