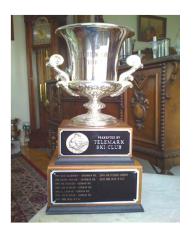

#### **MNYSC First Race History:**

In 1936, the first invitational down hill race was sponsored by the Amateur Ski Club and Roland Palmedo. It was a four club race (Amateur Ski Club, Dartmouth Outing Club, Mt. Graylock Outing Club and Willams College Ski Club). In 1937, the Council purchased a large Vermont Maple Trophy through the efforts of Roland Palmedo, to be known as the Council Challenge Cup.

This was to be emblematic of the team championship of the New York City Ski Council.

In 1999, the trophy needed extensive repair. In this process the cup was misplaced and never recovered. In 2003, the council purchased a new trophy. It is also made from Vermont Maple.

With the excellent record keeping of the race results by Ewald Mathis from the German Ski Club, the history was recovered. The original shape was copied from a photo.

A large base was added to hold the history from 1936 to present and future.

The trophy was produced by the efforts of Fritz Krug from the German Ski Club, New York.

(Fritz Krug was born in January 1928 and passed away in October 2019 at age 91)

(In 1943, 1944 and 1945 no race was held due to World War II) (In 2021 and 2022 no race was held due to the COVID Pandemic)

In 1937, the Council purchased a large Vermont Maple Trophy through the efforts of Roland Palmedo, to be known as the Council Challenge Cup. This was to be emblematic of the team championship of the New York City Ski Council.

In 1999, the trophy needed extensive repair. In this process the cup was misplaced and never recovered.

In 2003, the council purchased a new trophy. It is also made from Vermont Maple. With the excellent record keeping of the race results by Ewald Mathis from the German Ski Club, the history was recovered. The original shape was copied from a photo. A large base was added to hold the history from 1936 to present and future. The trophy was produced by the efforts of Fritz Krug from the German Ski Club, New York.