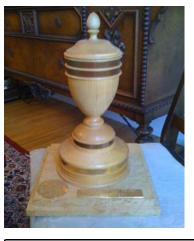

#### **MNYSC First Race History:**

In 1936, the first invitational down hill race was sponsored by the Amateur Ski Club and Roland Palmedo. It was a four club race (Amateur Ski Club, Dartmouth Outing Club, Mt. Graylock Outing Club and Willams College Ski Club). In 1937, the Council purchased a large Vermont Maple Trophy through the efforts of Roland Palmedo, to be known as the Council Challenge Cup.

This was to be emblematic of the team championship of the New York City Ski Council.

In 1999, the trophy needed extensive repair. In this process the cup was misplaced and never recovered. In 2003, the council purchased a new trophy. It is also made from Vermont Maple.

With the excellent record keeping of the race results by Ewald Mathis from the German Ski Club, the history was recovered. The original shape was copied from a photo.

A large base was added to hold the history from 1936 to present and future.

The trophy was produced by the efforts of Fritz Krug from the German Ski Club, New York.

(Fritz Krug was born in January 1928 and passed away in October 2019 at age 91)

(In 1943, 1944 and 1945 no race was held due to World War II) (In 2021 and 2022 no race was held due to the COVID Pandemic)