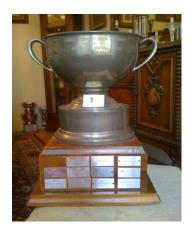

#### **MNYSC First Race History:**

In 1936, the first invitational down hill race was sponsored by the Amateur Ski Club and Roland Palmedo. It was a four club race (Amateur Ski Club, Dartmouth Outing Club, Mt. Graylock Outing Club and Willams College Ski Club). In 1937, the Council purchased a large Vermont Maple Trophy through the efforts of Roland Palmedo, to be known as the Council Challenge Cup.

This was to be emblematic of the team championship of the New York City Ski Council.

In 1999, the trophy needed extensive repair. In this process the cup was misplaced and never recovered. In 2003, the council purchased a new trophy. It is also made from Vermont Maple.

With the excellent record keeping of the race results by Ewald Mathis from the German Ski Club, the history was recovered. The original shape was copied from a photo.

A large base was added to hold the history from 1936 to present and future.

The trophy was produced by the efforts of Fritz Krug from the German Ski Club, New York.

(Fritz Krug was born in January 1928 and passed away in October 2019 at age 91)

(In 1943, 1944 and 1945 no race was held due to World War II) (In 2021 and 2022 no race was held due to the COVID Pandemic)

In 1937, the Council purchased a large Vermont Maple Trophy through the efforts of Roland Palmedo, to be known as the Council Challenge Cup. This was to be emblematic of the team championship of the New York City Ski Council.

In 1999, the trophy needed extensive repair. In this process the cup was misplaced and never recovered.

In 2003, the council purchased a new trophy. It is also made from Vermont Maple. With the excellent record keeping of the race results by Ewald Mathis from the German Ski Club, the history was recovered. The original shape was copied from a photo. A large base was added to hold the history from 1936 to present and future. The trophy was produced by the efforts of Fritz Krug from the German Ski Club, New York.