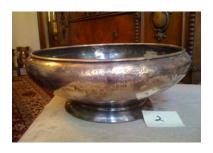

#### **MNYSC First Race History:**

In 1936, the first invitational down hill race was sponsored by the Amateur Ski Club and Roland Palmedo. It was a four club race (Amateur Ski Club, Dartmouth Outing Club, Mt. Graylock Outing Club and Willams College Ski Club). In 1937, the Council purchased a large Vermont Maple Trophy through the efforts of Roland Palmedo, to be known as the Council Challenge Cup.

This was to be emblematic of the team championship of the New York City Ski Council.

In 1999, the trophy needed extensive repair. In this process the cup was misplaced and never recovered. In 2003, the council purchased a new trophy. It is also made from Vermont Maple.

With the excellent record keeping of the race results by Ewald Mathis from the German Ski Club, the history was recovered. The original shape was copied from a photo.

A large base was added to hold the history from 1936 to present and future.

The trophy was produced by the efforts of Fritz Krug from the German Ski Club, New York.

(Fritz Krug was born in January 1928 and passed away in October 2019 at age 91)

(In 1943, 1944 and 1945 no race was held due to World War II) (In 2021 and 2022 no race was held due to the COVID Pandemic)

In 1937, the Council purchased a large Vermont Maple Trophy through the efforts of Roland Palmedo, to be known as the Council Challenge Cup. This was to be emblematic of the team championship of the New York City Ski Council.

In 1999, the trophy needed extensive repair. In this process the cup was misplaced and never recovered.

In 2003, the council purchased a new trophy. It is also made from Vermont Maple. With the excellent record keeping of the race results by Ewald Mathis from the German Ski Club, the history was recovered. The original shape was copied from a photo. A large base was added to hold the history from 1936 to present and future. The trophy was produced by the efforts of Fritz Krug from the German Ski Club, New York.